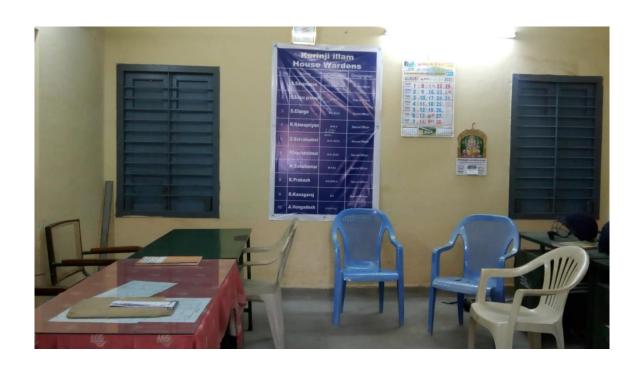

1      | 15089        | Saravanan. S      | Liaison Officer         |
| 2      | 12573        | Sixtus Prakash. S | Special Officer Grade I |
| 3      | 16483        | Subakumar. M      | Special Officer Grade I |
| 4      | 04904        | Uthirapathi. S    | Jr. Technical Officer   |
| 5      | 06285        | Krishnasamy. K    | Office Assistant        |
| 6      | 08777        | Subramanian. K    | Electrician Gr-II       |
| 7      | 06940        | Ganesh. C         | Helper                  |
| 8      | 06651        | Shanmugam S       | Sweeper                 |
| 9      | 6495         | Gnanasekar S      | Sanitary Worker         |
| 10     | 15272        | Kumar. R          | Sanitary Worker         |

#### **HOSTEL ENTRANCE**









### WARDEN ROOM



## **DEPUTY WARDEN ROOM**



### **OFFICE ROOM**



**YOGA ROOM** 



#### **READING ROOM**



MINERAL WATER PLANT 500 LPH



#### **DINING HALL**



## **GYM ROOM**



## TV ROOM



**WASHING AREA** 



#### STUDENTS SIT-OUT AREA



STUDENTS CYCLE SHED



#### STUDENTS PLAY GROUND



STUDENTS PATH WAY