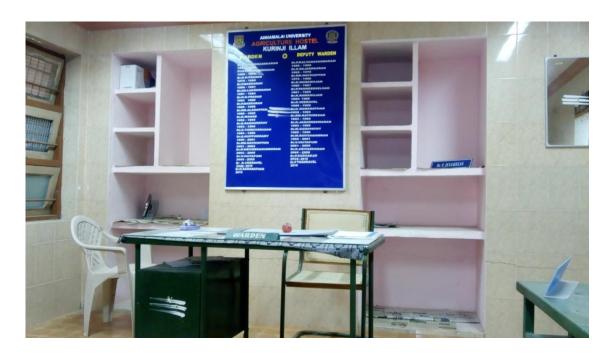

|-------------------------|
| 1      | 15089        | Saravanan. S      | Liaison Officer         |
| 2      | 12573        | Sixtus Prakash. S | Special Officer Grade I |
| 3      | 16483        | Subakumar. M      | Special Officer Grade I |
| 4      | 04904        | Uthirapathi. S    | Jr. Technical Officer   |
| 5      | 06285        | Krishnasamy. K    | Office Assistant        |
| 6      | 08777        | Subramanian. K    | Electrician Gr-II       |
| 7      | 06940        | Ganesh. C         | Helper                  |
| 8      | 06651        | Shanmugam S       | Sweeper                 |
| 9      | 6495         | Gnanasekar S      | Sanitary Worker         |
| 10     | 15272        | Kumar. R          | Sanitary Worker         |

#### **HOSTEL ENTRANCE**









### WARDEN ROOM



## **DEPUTY WARDEN ROOM**



### **OFFICE ROOM**



**YOGA ROOM** 



#### **READING ROOM**



MINERAL WATER PLANT 500 LPH



#### **DINING HALL**



## **GYM ROOM**



## TV ROOM



**WASHING AREA** 



#### STUDENTS SIT-OUT AREA



STUDENTS CYCLE SHED



#### STUDENTS PLAY GROUND



STUDENTS PATH WAY