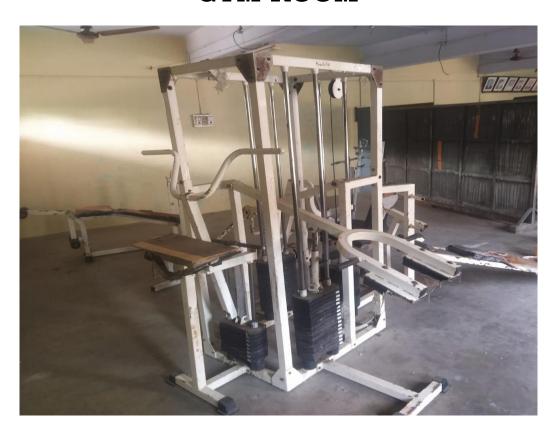

|
| 3      | 16483        | Subakumar. M      | Special Officer Grade I |
| 4      | 04904        | Uthirapathi. S    | Jr. Technical Officer   |
| 5      | 06285        | Krishnasamy. K    | Office Assistant        |
| 6      | 08777        | Subramanian. K    | Electrician Gr-II       |
| 7      | 06940        | Ganesh. C         | Helper                  |
| 8      | 06651        | Shanmugam S       | Sweeper                 |
| 9      | 6495         | Gnanasekar S      | Sanitary Worker         |
| 10     | 15272        | Kumar. R          | Sanitary Worker         |

#### **HOSTEL ENTRANCE**









### WARDEN ROOM



## **DEPUTY WARDEN ROOM**



### **OFFICE ROOM**



**YOGA ROOM** 



#### **READING ROOM**



MINERAL WATER PLANT 500 LPH



#### **DINING HALL**



## **GYM ROOM**



## TV ROOM



**WASHING AREA** 



#### STUDENTS SIT-OUT AREA



STUDENTS CYCLE SHED



#### STUDENTS PLAY GROUND



STUDENTS PATH WAY