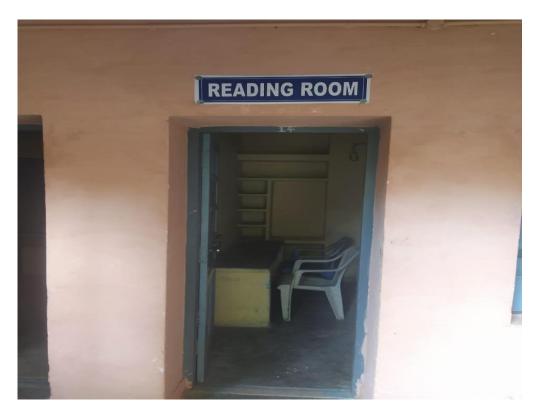

|
| 2      | 12573        | Sixtus Prakash. S | Special Officer Grade I |
| 3      | 16483        | Subakumar. M      | Special Officer Grade I |
| 4      | 04904        | Uthirapathi. S    | Jr. Technical Officer   |
| 5      | 06285        | Krishnasamy. K    | Office Assistant        |
| 6      | 08777        | Subramanian. K    | Electrician Gr-II       |
| 7      | 06940        | Ganesh. C         | Helper                  |
| 8      | 06651        | Shanmugam S       | Sweeper                 |
| 9      | 6495         | Gnanasekar S      | Sanitary Worker         |
| 10     | 15272        | Kumar. R          | Sanitary Worker         |

#### **HOSTEL ENTRANCE**









### WARDEN ROOM



## **DEPUTY WARDEN ROOM**



### **OFFICE ROOM**



**YOGA ROOM** 



#### **READING ROOM**



MINERAL WATER PLANT 500 LPH



#### **DINING HALL**



## **GYM ROOM**



## TV ROOM



**WASHING AREA** 



#### STUDENTS SIT-OUT AREA



STUDENTS CYCLE SHED



#### STUDENTS PLAY GROUND



STUDENTS PATH WAY