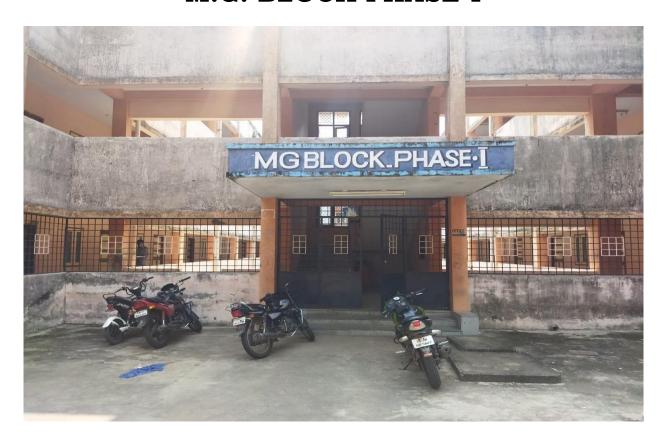

| Parameswaran. B  | Technical Assistant      |
| 6      | 16315        | Marimuthu J      | Junior Assistant         |
| 7      | 16197        | Tharanivendhan S | Office Assistant         |
| 8      | 10854        | Senthilkumar. N  | Helper                   |
| 9      | 06380        | Kumar S          | Sweeper                  |
| 10     | 06963        | Chinnadurai. R   | Sweeper                  |
| 11     | 06640        | Sankar S         | Sanitary Worker          |
| 12     | 06339        | Lawrence M       | Sanitary Worker          |
| 13     | 06966        | Elayaraja S      | Sanitary Worker          |

#### **HOSTEL ENTRANCE**





### WARDEN ROOM



### **DEPUTY WARDEN ROOM**



### PARENTS ROOM



### MINERAL WATER PLANT



#### **DINING HALL**



M.G. BLOCK PHASE-I





## STUDENTS PLAY GROUND