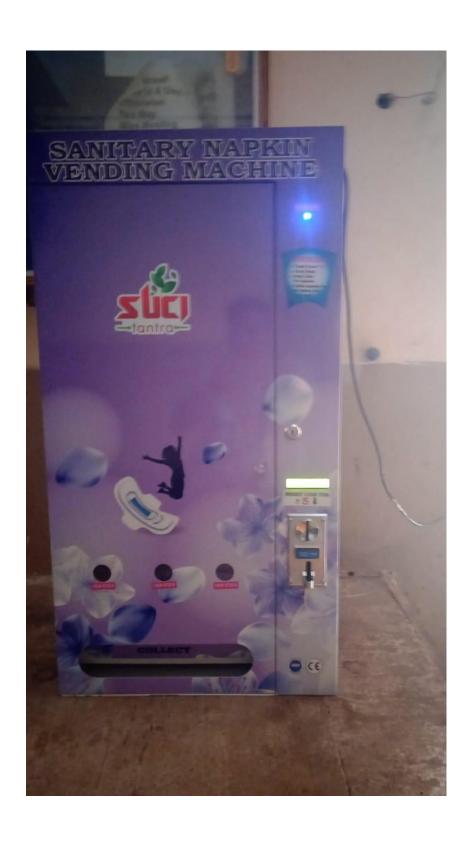

undari M        | Sweeper             |
| 6      | 06390        | Kanmani S        | Sweeper             |
| 7      | 06531        | Saravanan K      | Sweeper             |
| 8      | 06441        | Jaya M           | PHMenials           |
| 9      | 06567        | Chandra D        | PH Menials          |
| 10     | 06631        | Thaiyalnayaki A  | PH Menials          |
| 11     | 06807        | Suganthi V       | PH Menials          |
| 12     | 06903        | Sasikala S       | PH Menials          |

#### **HOSTEL ENTRANCE**









# TV ROOM





# YOGA ROOM





## **DINING HALL**





# **PLAY GROUND**





#### **STUDENTS ROOM**



# MINERAL WATER PLANT 500 LPH



# **READING ROOM**



# **GYM ROOM**



# **INDOOR GAMES**



# **INCINERATOR**



# SANITARY NAPKIN VENDING MACHINE



## **WASHING AREA**





#### **SOLAR WATER HEATER**









# Close Circuit Surveillance Camera Facility